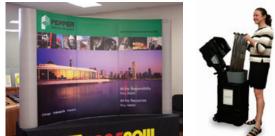

#### **POP-UPS**

Lightweight and fully portable, pop-ups can be easily shipped, and they expand into full-size graphic displays that are easy to set up and take down.